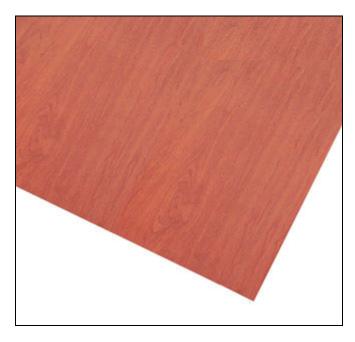

## Wood Design Vinyl Runner Mats

Wood Design Runner Mats boast the beauty of cherry and walnut finished wood with the durability and ease of cleaning of vinyl.

- These faux wood runner mats work great to add ambiance, decorate workstations, desk surfaces and any other area.
- These 1/8" thick vinyl runner mats can increase traction to help prevent slips and falls.
- These wood runner mats are made for constant traffic and resists curling and warping.

These wood design runner mats have an eye-catching, smooth surface and can be use in areas that need a less industrial appearance compared to other runner mats while still protecting floors, insulating against noise and temperatures and are easy to clean.